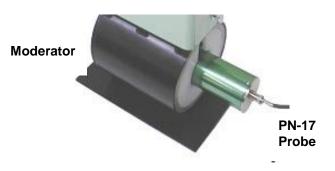

## **NEUTRON PROBE**

Model – PN-17

## **SPECIFICATIONS:**

| • | Principle of Operation:  | BF-3 (Optional H-3) Proportional detector with a polyethylene moderator.          |
|---|--------------------------|-----------------------------------------------------------------------------------|
| • | Neutron Energy Detected: | Epithermal to fast (Probe in moderator)<br>Thermal (Probe removed from moderator) |
| ٠ | Probe Size:              | ( <b>PN-17)</b> 2" diameter x 8" L                                                |
| ٠ | Moderator Size:          | (MO-1) Approximately 5" diameter x 6" L                                           |
| • | Total Weight             |                                                                                   |
|   | (Probe & Moderator):     | 8-3/4 pounds                                                                      |
| • | Shipping Weight:         | 11 pounds                                                                         |
| • | Dimensions:              | 10.25" L x 6" H x 6" W                                                            |
| • | Sensitivity Ranges:      | Per User Specifications                                                           |
| • | Gamma Rejection:         | Insensitive to Gamma                                                              |