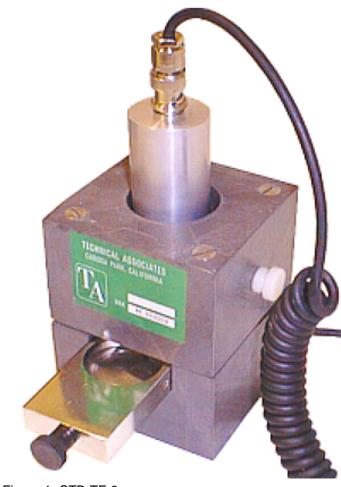

#### SPECIFICATIONS:

- Ideal for wipe test counting of flow energy beta emitters
- 1-1/8" diameter low background gas flow detector probe with drawer and 1 inch lead shield
- Background: typically < 10 cpm
- Model #STB-TF-6 Works well with T/A PTS 26/27 scalers and ratemeters
- Connects directly no changes or adapters needed
- Low gas usage
- O-ring gas seal
- Uses P-10 (90% argon 10% methane) or similar counting gas
- Includes 3 feet RG 58 cable
- MHV terminated
- Includes 6 feet of 1/4" gas supply tubing

Figure 1: STB-TF-6