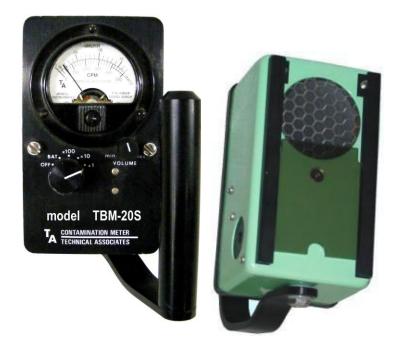

# **BETA & GAMMA SURVEY METER**

#### Model ~ TBM-20S

#### **FEATURES:**

- SENSITIVE TO BETA & GAMMA
- ANALOG
- 3 RANGES
- ONE HAND OPERATION
- BUILT-IN SPEAKER
- ANTI SATURATION CIRCUIT
- BETA SHIELD/WINDOW PROTECTION
- IP 63
- CE MARK

### **DESCRIPTION:**

- Small three range Ratemeter with built -in GM tube and speaker.
- Reads out in µSv/h (or mR/h).
- Recessed thin window protected by sturdy grill & has sliding methacrylate Beta shield.
- Instrument will see beta, and gamma radiation.
- Anti-saturation circuit will not fall below full scale high fields.
- Tested to100 R/h.

#### **APPLICATION:**

- Small, light-weight, one hand operation
- Use for surveying bench tops or checking hands, clothes, and fingertips for almost any radioactive contamination.
- Excellent for Fire Department, Ambulance, Police, First Response, and U.S. Custom Personnel use for surveying people, cars, luggage, surface of rooms, etc...

## **SPECIFICATIONS:**

**Meter:** 2-1/2" Ruggedized.

Ranges: 3 ranges, linear: 0-;2; 20; 200 μSv/h.

**Switch Positions:** Off, Battery Test, X100, X10, X1.

Audio: Sonalert with Volume Control.

**Detector:** T-7 ``GM tube".

**Calibration:** Single master calibration pot

Individual cal pots for each range.

**Power:** 9 volt battery.

**Battery Life:** 100 hours in normal operation.

**Physical dimensions:** 3" Wide x 5-1/4" Long x 2-1/4" High (7.6 cm x 13.3 cm x 6 cm).

Excluding meter and handle.

**Handle:** Swivel type, polished anodized aluminum.

Weight: 22 oz

TICKER UCLE